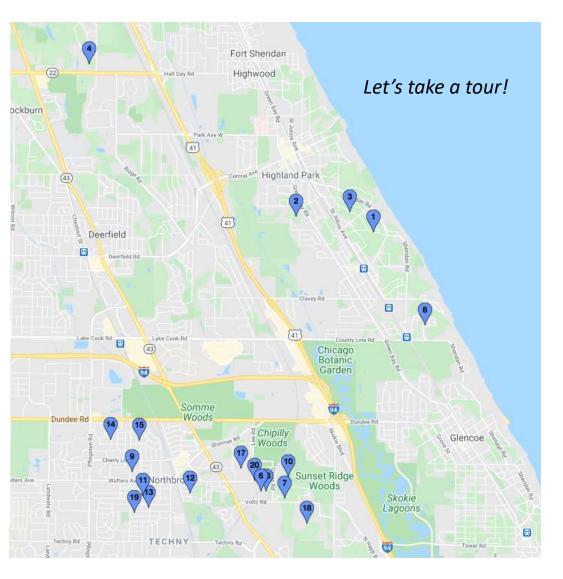

## Northbrook/Highland Park/Lake Forest Projects

847.291.2457 • info@scottsimpsondesignbuild.com

| 1  | 250 Cedar Avenue         | Highland Park |
|----|--------------------------|---------------|
| 2  | 1181 Crofton             | Highland Park |
| 3  | 1250 Linden Avenue       | Highland Park |
| 4  | 2676 Ridge Road          | Highland Park |
| 5  | 950 E. Illinois Road     | Lake Forest   |
| 6  | 1526 Woodlark Drive      | Northbrook    |
| 7  | 30 Bridlewood Road       | Northbrook    |
| 8  | 143 Sheridan Road        | Northbrook    |
| 9  | 1315 Western Avenue      | Northbrook    |
| 10 | 1337 Edgewood lane,      | Northbrook    |
| 11 | 2238 Illinois Road       | Northbrook    |
| 12 | 1802 Oak Avenue          | Northbrook    |
| 13 | 2200 Farnsworth Road     | Northbrook    |
| 14 | 960 Hawthorne Lane       | Northbrook    |
| 15 | 2302 Crabtree Lane       | Northbrook    |
| 16 | 1519 Woodlark Drive      | Northbrook    |
| 17 | 1300 Wendy Drive         | Northbrook    |
| 18 | 686 Driftwood Lane       | Northbrook    |
| 19 | 2348 Brentwood Avenue    | Northbrook    |
| 20 | 1160 Heritage Oaks Drive | Northbrook    |